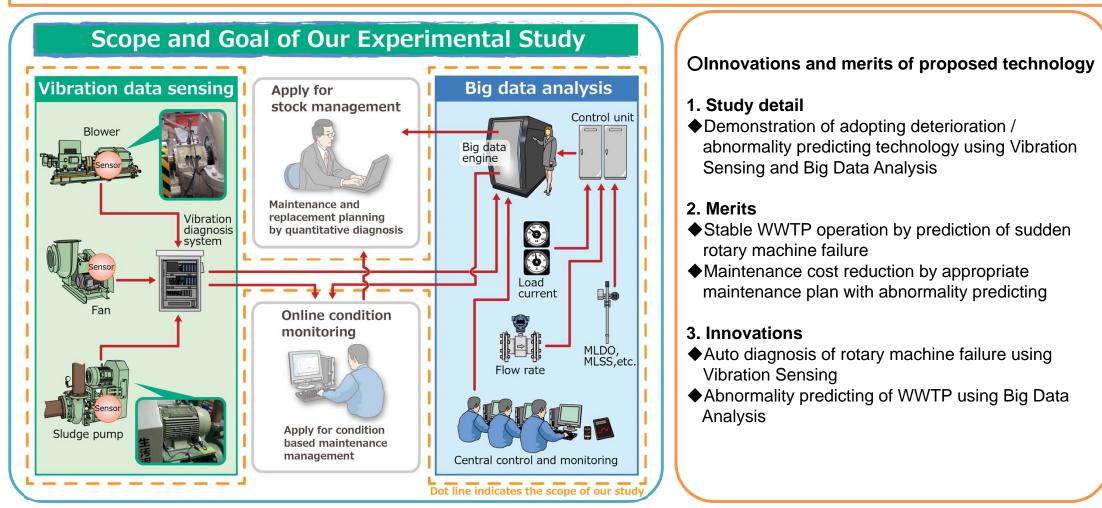

## Abstract

To determine diagnostic criteria for rotary machine by analysis of various rotary machine vibration signal with sequential auto measuring sensor. To predict abnormality by normal / abnormal model comparison with Big Data Analysis