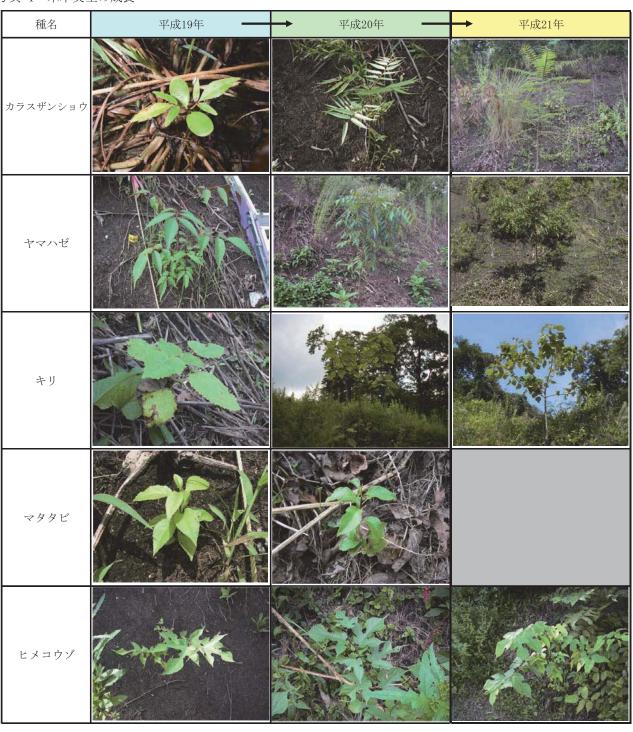

#### 3. 木本個体数

各のり面の調査区では、施工当年に木本は存在せず、施工後4年目の平成21年に著しく増加した(図-2、写真-1、2)。成長した木本は平成21年には U以上になる個体もあった(写真-1)。

調査区内および調査区外で木本の種と個体数を調べた結果(表-3、4、5)、調査区外でも施工当年に木本は存在しなかった。施工後2年目の平成19年には調査区内外で少ないながら木本が確認され、平成20年には各のり面で調査区内外の合計木本個体は30個体ほどに増加し、施工後4年目の21年には10%区で258個体、20%区で77個体、30%区で85個体となった。木本の個体数と表土混合率の関係はなかった。

#### 「考察」

本調査のり面では、施工当年から施工後3年目までは草本が優占するものの、4年目には木本が優占する傾向が確認された。木本の種類はヌルデが主体で、3年目までは優占種ではなくとも4年目に優占することが確認された。ヌルデに関しては、本のり面で利用した表土に埋土種子として含まれていることが確認されているが、埋土種子か散布種子が由来なのかは不明である。

表-1 調査区の植被率の変化

|        |       |     | 無   | 処理  | 区   |     |     | Ī   | 草刈区 | -<br>L |     | 無奴   | 理区    | 草》   | 刈区   |
|--------|-------|-----|-----|-----|-----|-----|-----|-----|-----|--------|-----|------|-------|------|------|
|        | 調査年   | 1-1 | 1-2 | 1-3 | 1-4 | 1-5 | 2-1 | 2-2 | 2-3 | 2-4    | 2-5 | 平均值  | 標準偏差  | 平均値  | 標準偏差 |
|        | 平成18年 | 60  | 50  | 25  | 30  | 40  | 2   | 25  | 30  | 70     | 20  | 41.0 | 12.8  | 29.4 | 22.4 |
| 10%区   | 平成19年 | 40  | 50  | 50  | 50  | 50  | 30  | 65  | 50  | 80     | 60  | 48.0 | 4     | 57.0 | 16.6 |
| 10% 🔼  | 平成20年 | 65  | 80  | 70  | 80  | 50  | 55  | 1   | 20  | 25     | 30  | 69.0 | 11. 1 | 26.2 | 17.4 |
|        | 平成21年 | 90  | 40  | 30  | 60  | 50  | 20  | 30  | 60  | 10     | 5   | 54.0 | 20.6  | 25.0 | 19.5 |
|        | 平成18年 | 45  | 25  | 50  | 50  | 10  | 35  | 40  | 20  | 45     | 80  | 36.0 | 15.9  | 44.0 | 19.8 |
| 20%区   | 平成19年 | 40  | 60  | 85  | 30  | 45  | 90  | 70  | 80  | 70     | 45  | 52.0 | 19. 1 | 71.0 | 15   |
| 20 % 🔼 | 平成20年 | 40  | 15  | 70  | 20  | 20  | 20  | 55  | 40  | 25     | 40  | 33.0 | 20.4  | 36.0 | 12.4 |
|        | 平成21年 | 50  | 50  | 50  | 50  | 20  | 40  | 45  | 45  | 30     | 60  | 44.0 | 12    | 44.0 | 9. 7 |
|        | 平成18年 | 80  | 100 | 100 | 100 | 100 | 70  | 100 | 100 | 100    | 50  | 96.0 | 8     | 84.0 | 20.6 |
| 200/ 🖼 | 平成19年 | 70  | 90  | 60  | 90  | 90  | 95  | 90  | 60  | 70     | 60  | 80.0 | 12.6  | 75.0 | 14.8 |
| 30%区   | 平成20年 | 90  | 90  | 60  | 80  | 95  | 8   | 65  | 50  | 85     | 45  | 83.0 | 12.5  | 50.6 | 25.4 |
|        | 平成21年 | 80  | 60  | 40  | 60  | 80  | 10  | 80  | 60  | 70     | 40  | 64.0 | 15    | 52.0 | 24.8 |