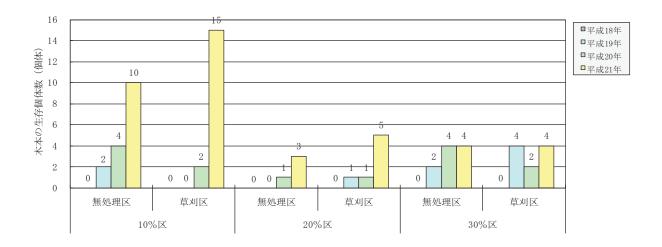

#### 3. 木本個体数

各のり面の調査区では、施工当年に木本は存在せず、施工後4年目の平成21年に著しく増加した(図-2、写真-1、2)。成長した木本は平成21年には U以上になる個体もあった(写真-1)。

調査区内および調査区外で木本の種と個体数を調べた結果(表-3、4、5)、調査区外でも施工当年に木本は存在しなかった。施工後2年目の平成19年には調査区内外で少ないながら木本が確認され、平成20年には各のり面で調査区内外の合計木本個体は30個体ほどに増加し、施工後4年目の21年には10%区で258個体、20%区で77個体、30%区で85個体となった。木本の個体数と表土混合率の関係はなかった。