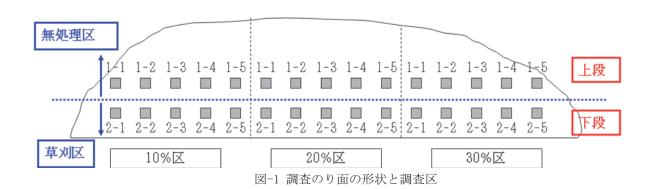

# [調査地]

調査地は広島県庄原市にある国営備北丘陵公園内にある切土の園路のり面である。のり面方位は南東、勾配は45度、のり長は8m、のり面延長は63mであ

る。同公園内にあるコナラが優占する森林の林床で、落葉層を除いた表土 (深さ約 5cm) を採取し、植生基材と混合し、平成 18 年 7 月 6 日にのり面に吹付けた。森林表土の混合率は、10% (以下、10%区)、20% (以下、20%区)、30% (以下、30%区)の3つとした(図-1)。吹付に利用した森林表土は、2006 年 6 月30日に採取し、吹付までは庄原市の屋内で保管した。

## [調査方法]

各表土混合率ののり面に □ □ の調査区を草刈区と無処理区に5個ずつ、各合計10個設置し(図-1)、植生調査を行った。施工当年の平成18年、施工後2年目の平成19年、施工後3年目の平成20年、施工後4年目の平成21年の8月下旬に、各調査区で植物社会学的調査に基づいて植生調査を行い、さらに出現植物の種ごとに最高の高さを調べた。木本については、のり面全域を対象に、種と個体数、樹高を調べた。