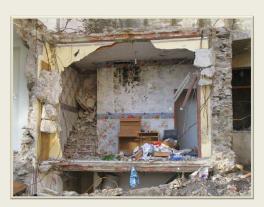

Giampilieri, 1 Ottobre 2009

A National Warning System to Forecast Rainfall Induced Landslides in Italy