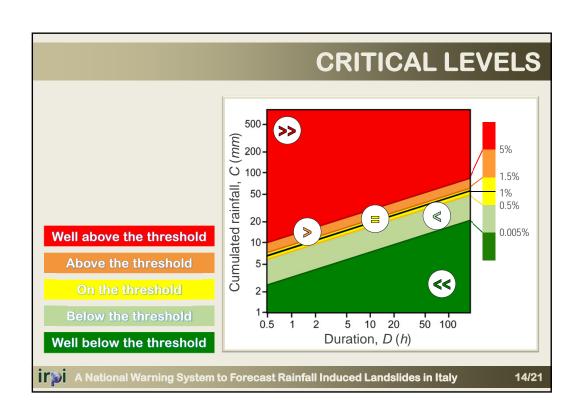

## RAINFALL THRESHOLD

For rainfall-induced landslides, a threshold may define the amount of rainfall that, when reached or exceeded, is likely to trigger landslides.

**Empirical thresholds are** obtained analyzing past rainfall events that have resulted in landslides.

## **NATIONAL THRESHOLDS**

Reproducible Cumulated event rainfall-rainfall duration (CD) thresholds, including the parameter uncertainty

A National Warning System to Forecast Rainfall Induced Landslides in Italy