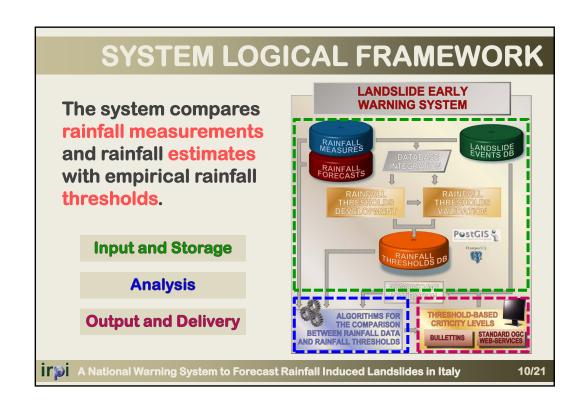

## RAINFALL THRESHOLD

For rainfall-induced landslides, a threshold may define the amount of rainfall that, when reached or exceeded, is likely to trigger landslides.

**Empirical thresholds are** obtained analyzing past rainfall events that have resulted in landslides.