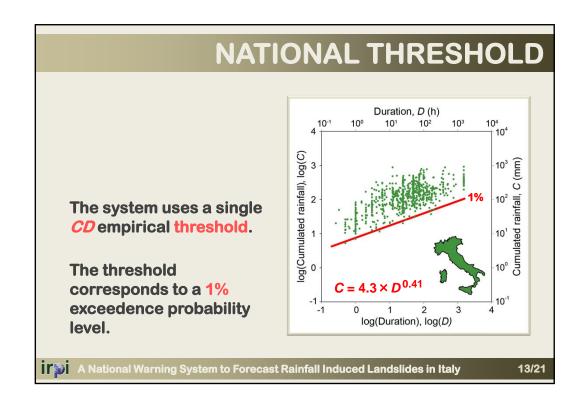

## RAINFALL THRESHOLD

For rainfall-induced landslides, a threshold may define the amount of rainfall that, when reached or exceeded, is likely to trigger landslides.

**Empirical thresholds are** obtained analyzing past rainfall events that have resulted in landslides.

## **NATIONAL THRESHOLDS**

Reproducible Cumulated event rainfall-rainfall duration (CD) thresholds, including the parameter uncertainty

A National Warning System to Forecast Rainfall Induced Landslides in Italy