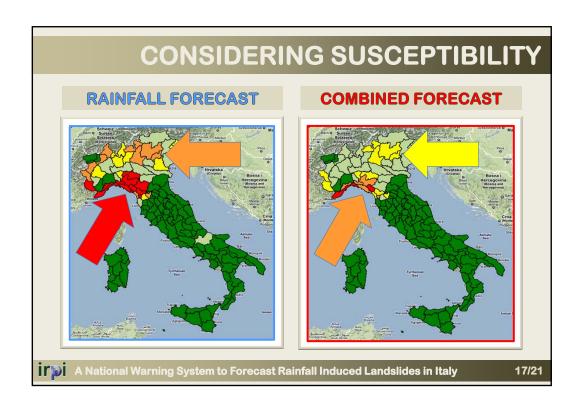

rainfall that, when reached or exceeded, is likely to trigger landslides.



**Empirical thresholds are** obtained analyzing past rainfall events that have resulted in landslides.

A National Warning System to Forecast Rainfall Induced Landslides in Italy





# **INFORMATION SOURCES**

- National, regional and local newspapers.
- Blogs and on-line sources.
- Reports of local Fire Brigades.
- Reports of **CCISS** (agency that provides traffic and travel information).





A National Warning System to Forecast Rainfall Induced Landslides in Italy

7/21

## **NATIONAL THRESHOLDS**

Reproducible Cumulated event rainfall-rainfall duration (CD) thresholds, including the parameter uncertainty





A National Warning System to Forecast Rainfall Induced Landslides in Italy

8/21