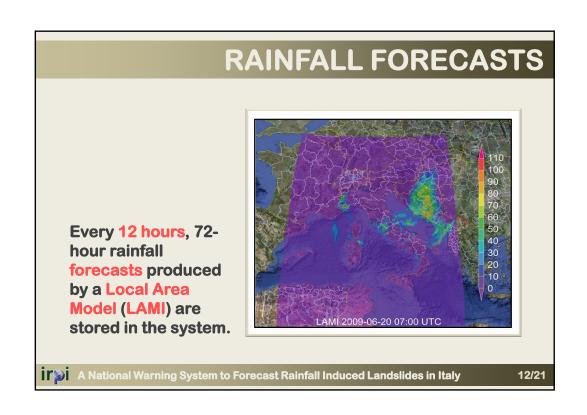

amount of rainfall that, when reached or exceeded, is likely to trigger landslides.



**Empirical thresholds are** obtained analyzing past rainfall events that have resulted in landslides.

A National Warning System to Forecast Rainfall Induced Landslides in Italy





# **INFORMATION SOURCES**

- National, regional and local newspapers.
- Blogs and on-line sources.
- Reports of local Fire Brigades.
- Reports of **CCISS** (agency that provides traffic and travel information).





A National Warning System to Forecast Rainfall Induced Landslides in Italy

7/21

## **NATIONAL THRESHOLDS**

Reproducible Cumulated event rainfall-rainfall duration (CD) thresholds, including the parameter uncertainty





A National Warning System to Forecast Rainfall Induced Landslides in Italy

8/21