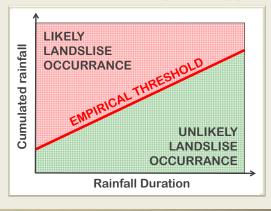

## RAINFALL THRESHOLD

For rainfall-induced landslides, a threshold may define the amount of rainfall that, when reached or exceeded, is likely to trigger landslides.

**Empirical thresholds are** obtained analyzing past rainfall events that have resulted in landslides.

## **NATIONAL THRESHOLDS**

Reproducible Cumulated event rainfall-rainfall duration (CD) thresholds, including the parameter uncertainty

A National Warning System to Forecast Rainfall Induced Landslides in Italy