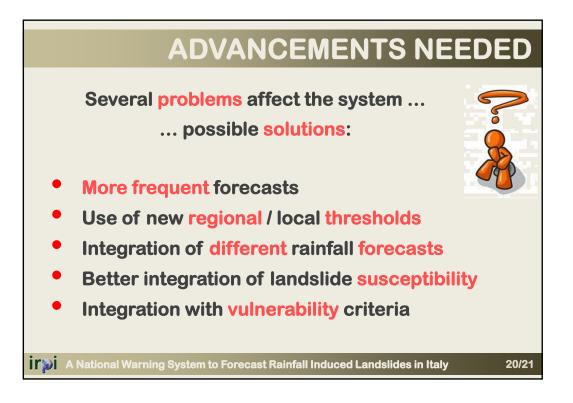

all that, when reached or exceeded, is likely to trigger landslides.



**Empirical thresholds are** obtained analyzing past rainfall events that have resulted in landslides.

A National Warning System to Forecast Rainfall Induced Landslides in Italy





# **INFORMATION SOURCES**

- National, regional and local newspapers.
- Blogs and on-line sources.
- Reports of local Fire Brigades.
- Reports of **CCISS** (agency that provides traffic and travel information).





A National Warning System to Forecast Rainfall Induced Landslides in Italy

7/21

## **NATIONAL THRESHOLDS**

Reproducible Cumulated event rainfall-rainfall duration (CD) thresholds, including the parameter uncertainty





A National Warning System to Forecast Rainfall Induced Landslides in Italy

8/21