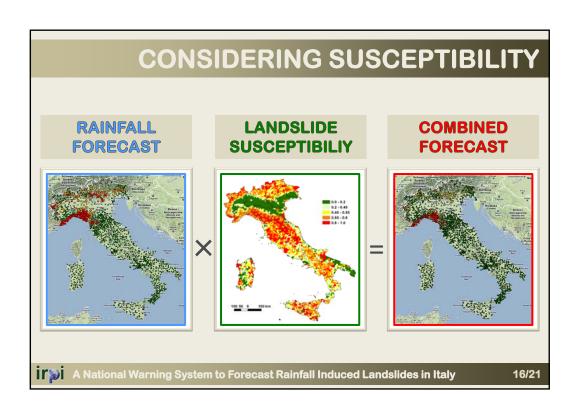

of rainfall that, when reached or exceeded, is likely to trigger landslides.



**Empirical thresholds are** obtained analyzing past rainfall events that have resulted in landslides.

A National Warning System to Forecast Rainfall Induced Landslides in Italy





# **INFORMATION SOURCES**

- National, regional and local newspapers.
- Blogs and on-line sources.
- Reports of local Fire Brigades.
- Reports of **CCISS** (agency that provides traffic and travel information).





A National Warning System to Forecast Rainfall Induced Landslides in Italy

7/21

## **NATIONAL THRESHOLDS**

Reproducible Cumulated event rainfall-rainfall duration (CD) thresholds, including the parameter uncertainty





A National Warning System to Forecast Rainfall Induced Landslides in Italy

8/21