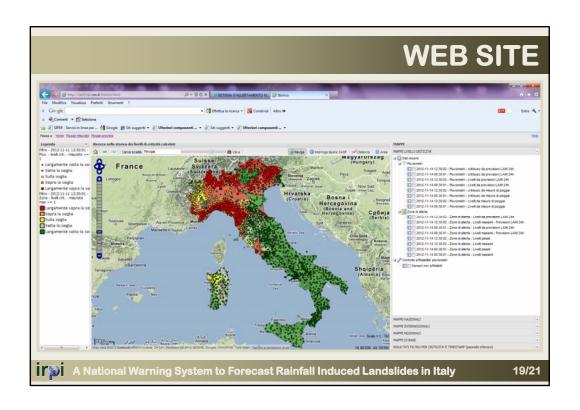

## **NATIONAL THRESHOLDS**

Reproducible Cumulated event rainfall-rainfall duration (CD) thresholds, including the parameter uncertainty

A National Warning System to Forecast Rainfall Induced Landslides in Italy