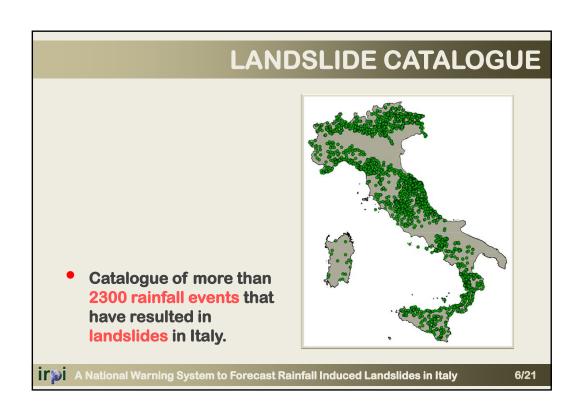

# **INFORMATION SOURCES**

- National, regional and local newspapers.
- Blogs and on-line sources.
- Reports of local Fire Brigades.
- Reports of **CCISS** (agency that provides traffic and travel information).