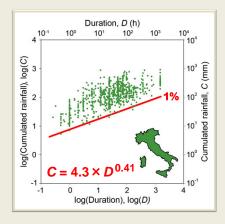

## RAINFALL THRESHOLD

For rainfall-induced landslides, a threshold may define the amount of rainfall that, when reached or exceeded, is likely to trigger landslides.

**Empirical thresholds are** obtained analyzing past rainfall events that have resulted in landslides.

## **NATIONAL THRESHOLDS**

Reproducible Cumulated event rainfall-rainfall duration (CD) thresholds, including the parameter uncertainty

A National Warning System to Forecast Rainfall Induced Landslides in Italy