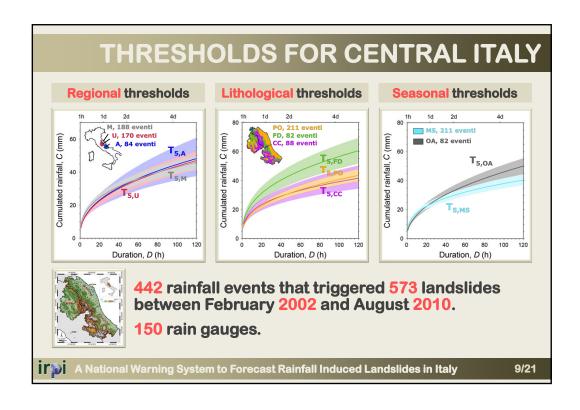

## RAINFALL THRESHOLD

For rainfall-induced landslides, a threshold may define the amount of rainfall that, when reached or exceeded, is likely to trigger landslides.

**Empirical thresholds are** obtained analyzing past rainfall events that have resulted in landslides.