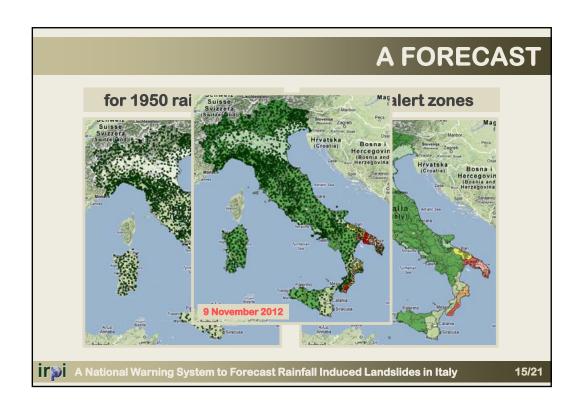

t of rainfall that, when reached or exceeded, is likely to trigger landslides.



**Empirical thresholds are** obtained analyzing past rainfall events that have resulted in landslides.

A National Warning System to Forecast Rainfall Induced Landslides in Italy





# **INFORMATION SOURCES**

- National, regional and local newspapers.
- Blogs and on-line sources.
- Reports of local Fire Brigades.
- Reports of **CCISS** (agency that provides traffic and travel information).





A National Warning System to Forecast Rainfall Induced Landslides in Italy

7/21

## **NATIONAL THRESHOLDS**

Reproducible Cumulated event rainfall-rainfall duration (CD) thresholds, including the parameter uncertainty





A National Warning System to Forecast Rainfall Induced Landslides in Italy

8/21