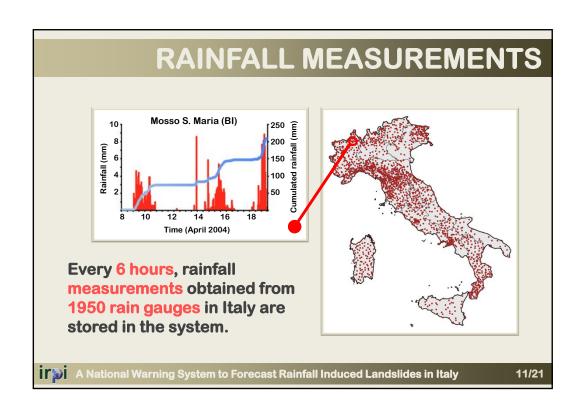

he amount of rainfall that, when reached or exceeded, is likely to trigger landslides.



**Empirical thresholds are** obtained analyzing past rainfall events that have resulted in landslides.

A National Warning System to Forecast Rainfall Induced Landslides in Italy





# **INFORMATION SOURCES**

- National, regional and local newspapers.
- Blogs and on-line sources.
- Reports of local Fire Brigades.
- Reports of **CCISS** (agency that provides traffic and travel information).





A National Warning System to Forecast Rainfall Induced Landslides in Italy

7/21

## **NATIONAL THRESHOLDS**

Reproducible Cumulated event rainfall-rainfall duration (CD) thresholds, including the parameter uncertainty





A National Warning System to Forecast Rainfall Induced Landslides in Italy

8/21