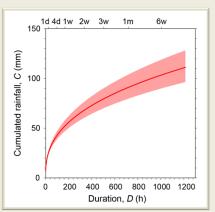

## **NATIONAL THRESHOLDS**

Reproducible Cumulated event rainfall-rainfall duration (CD) thresholds, including the parameter uncertainty

A National Warning System to Forecast Rainfall Induced Landslides in Italy