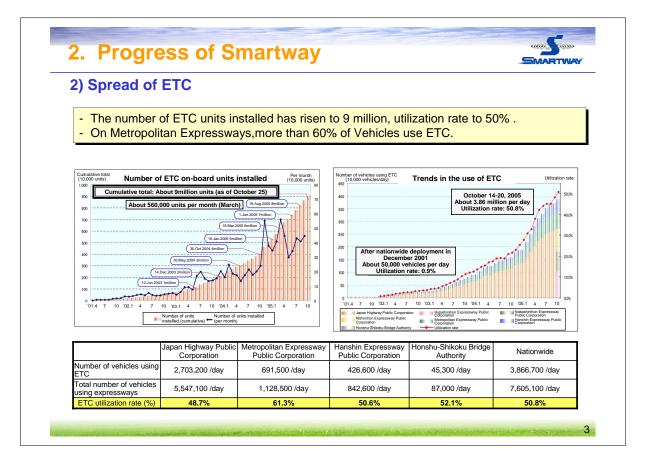

| 2) Providing a                   | a variety of services with a single ITS on-board uni<br>a strong impetus for all areas of ITS<br>of government-private joint research                        |  |
| 3. Future devel                  | opment                                                                                                                                                       |  |
| (1) Informati<br>(2) Informati   | n of ITS services by 2007<br>on provision services along roadways<br>on connection services such as at roadside rest areas<br>arking lot settlement services |  |
| (1) Systems<br>Systems           | g new services on the platform<br>to support safe driving (Advanced Cruise-Assist Highwa<br>, AHS)<br>ivate sector services                                  |  |