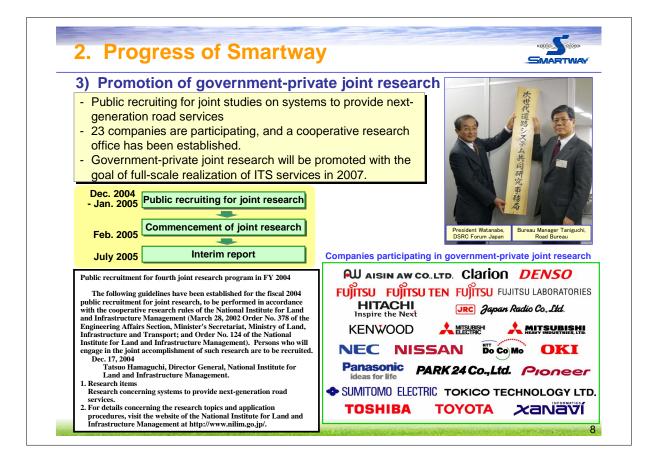

iding a                   | a variety of services with a single ITS on-board uni<br>a strong impetus for all areas of ITS<br>of government-private joint research                        |  |
| 3. Future devel                  | opment                                                                                                                                                       |  |
| (1) Informati<br>(2) Informati   | n of ITS services by 2007<br>on provision services along roadways<br>on connection services such as at roadside rest areas<br>arking lot settlement services |  |
| (1) Systems<br>Systems           | g new services on the platform<br>to support safe driving (Advanced Cruise-Assist Highwa<br>, AHS)<br>ivate sector services                                  |  |