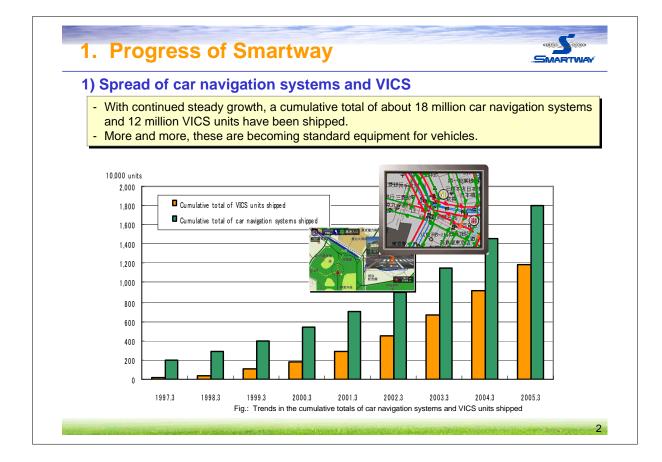

|
| 2) Providing a                   | a variety of services with a single ITS on-board uni<br>a strong impetus for all areas of ITS<br>of government-private joint research                        |  |
| 3. Future devel                  | opment                                                                                                                                                       |  |
| (1) Informati<br>(2) Informati   | n of ITS services by 2007<br>on provision services along roadways<br>on connection services such as at roadside rest areas<br>arking lot settlement services |  |
| (1) Systems<br>Systems           | g new services on the platform<br>to support safe driving (Advanced Cruise-Assist Highwa<br>, AHS)<br>ivate sector services                                  |  |