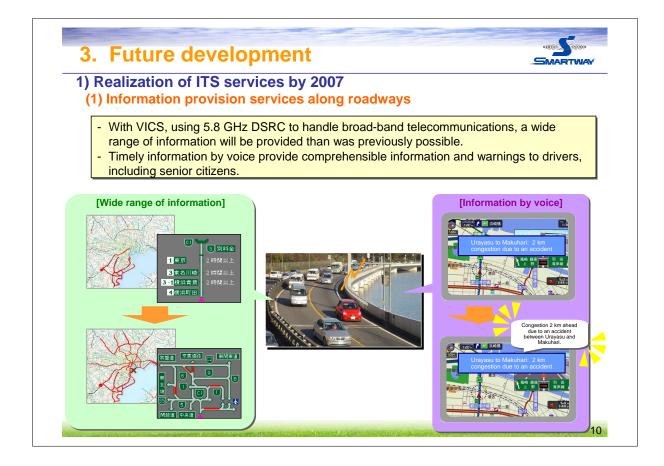

g a                   | a variety of services with a single ITS on-board uni<br>a strong impetus for all areas of ITS<br>of government-private joint research                        |  |
| 3. Future devel                  | opment                                                                                                                                                       |  |
| (1) Informati<br>(2) Informati   | n of ITS services by 2007<br>on provision services along roadways<br>on connection services such as at roadside rest areas<br>arking lot settlement services |  |
| (1) Systems<br>Systems           | g new services on the platform<br>to support safe driving (Advanced Cruise-Assist Highwa<br>, AHS)<br>ivate sector services                                  |  |