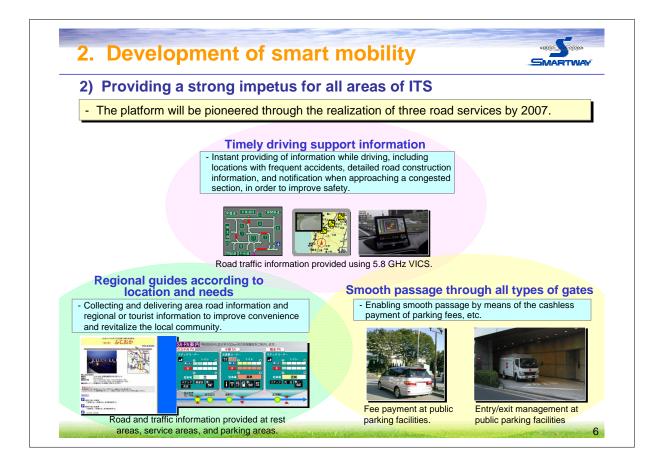

Providing a                   | a variety of services with a single ITS on-board uni<br>a strong impetus for all areas of ITS<br>of government-private joint research                        |  |
| 3. Future devel                  | opment                                                                                                                                                       |  |
| (1) Informati<br>(2) Informati   | n of ITS services by 2007<br>on provision services along roadways<br>on connection services such as at roadside rest areas<br>arking lot settlement services |  |
| (1) Systems<br>Systems           | g new services on the platform<br>to support safe driving (Advanced Cruise-Assist Highwa<br>, AHS)<br>ivate sector services                                  |  |