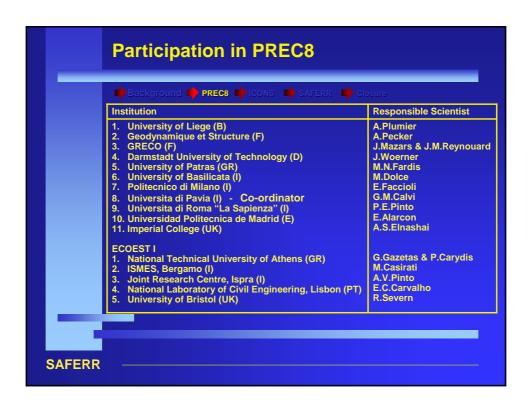

## Appendix 9

Section 9 Safety Assessment for Earthquake Risk Reduction: An EU Research and Training Network

presented by F. Taucer





























| Background → PREC8 → ICONS → SAFERR → Closure |             |         |          |       |         |
|-----------------------------------------------|-------------|---------|----------|-------|---------|
|                                               | Partner     | Pre-Doc | Post-Doc | Total | To Date |
|                                               | 1. ICSTM    | 26      | 4        | 30    | 20      |
|                                               | 2. POLIMI   | 24      | 3        | 27    | 17      |
|                                               | 3. LNEC     | 18      | 8        | 26    | 15      |
|                                               | 4. JRC      | 18      | 4        | 22    | 12      |
|                                               | 5. UROMA