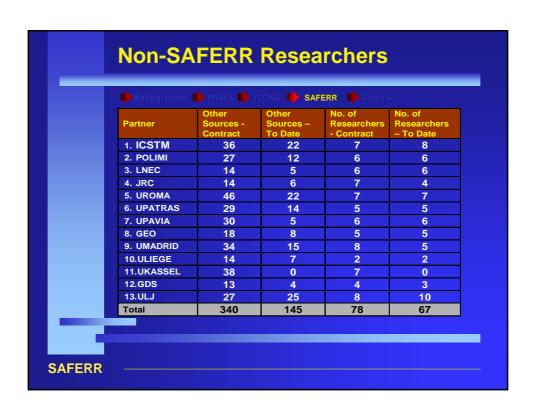

## Appendix 9

Section 9 Safety Assessment for Earthquake Risk Reduction: An EU Research and Training Network

presented by F. Taucer

| Background → PREC8 → ICONS → SAFERR → Closure |             |         |          |       |         |
|-----------------------------------------------|-------------|---------|----------|-------|---------|
|                                               | Partner     | Pre-Doc | Post-Doc | Total | To Date |
|                                               | 1. ICSTM    | 26      | 4        | 30    | 20      |
|                                               | 2. POLIMI   | 24      | 3        | 27    | 17      |
|                                               | 3. LNEC     | 18      | 8        | 26    | 15      |
|                                               | 4. JRC      | 18      | 4        | 22    | 12      |
|                                               | 5. UROMA    | 24      | 12       | 36    | 24      |
|                                               | 6. UPATRAS  | 17      | 11       | 28    | 17      |
|                                               | 7. UPAVIA   | 20      | 10       | 30    | 18      |
|                                               | 8. GEO      | 0       | 24       | 24    | 16      |
|                                               | 9. UMADRID  | 25      | 3        | 28    | 12      |
|                                               | 10. ULIEGE  | 28      | 4        | 32    | 20      |
|                                               | 11. UKASSEL | 30      | 0        | 30    | 0       |
|                                               | 12. GDS     | 19      | 8        | 27    | 15      |
|                                               | 13. ULJ     | 21      | 6        | 27    | 23      |
|                                               | Total       | 270     | 97       | 367   | 209     |