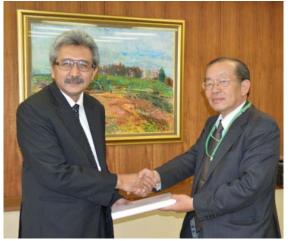

Left; Dr. Hermanto Dardak (Vice Minister of MPWRI), Right; Mr. Toshio SAKAI (DG of NILIM)

Left; Dr. Hermanto Dardak (Vice Minister of MPWRI), Right; Prf. Taketo UOMOTO (Chief Executive of PWRI)