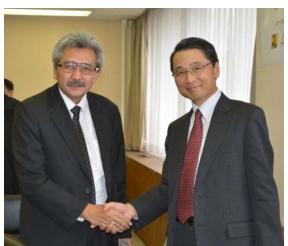

Left; Dr. Hermanto Dardak (Vice Minister of MPWRI), Right; Mr. Toshio SAKAI (DG of NILIM)

Left; Dr. Hermanto Dardak (Vice Minister of MPWRI), Right; Prf. Taketo UOMOTO (Chief Executive of PWRI)