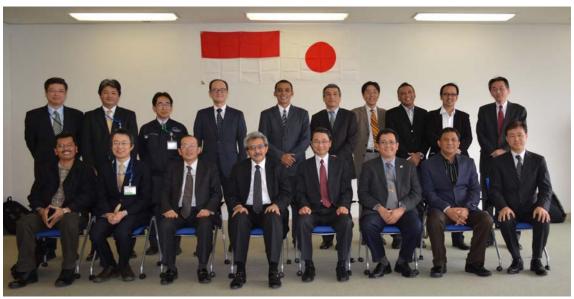

# The 12<sup>th</sup> JOINT WORKSHOP HELD IN TSUKUBA, JAPAN 13th March 2014

The 12<sup>h</sup> Joint Workshop for the technology and policy research of Road and Transport was held in Tsukuba by NILIM, Japan and IRE, Indonesia (\*) with sister organizations on 13th March 2014.

(\*)IRE, Indonesia: Institute of Road Engineering, Indonesia

The activities of 12<sup>th</sup> Joint Workshop are as follows:

- 1) Discussion Michinoeki
- 2) Discussion about Asbuton

The 12th Joint Workshop